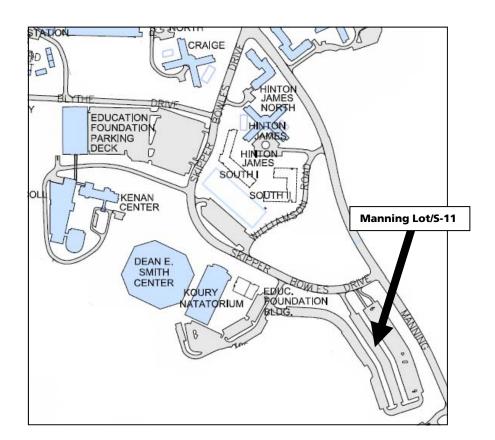

## **Directions and Map to Parking**

Location: Manning Parking Lot (S-11), located on Skipper Bowles Drive, off Manning Drive.

## From Durham:

15-501 to Chapel Hill.

Turn right onto Manning Road (signs point to Dean Smith Center and UNC Hospitals). Turn left onto Skipper Bowles Drive (after the sign for the UNC Family Practice Center). Enter the second driveway on the left. The bus will be parked at one of the top tiers of the parking lot (there are several levels to the Manning Lot).

## From Raleigh:

Exit 273, Highway 54 to Chapel Hill.

From 54, exit onto 15-501/54 Bypass towards Pittsboro.

Turn right onto Manning Road (signs point to Dean Smith Center and UNC Hospitals). Turn left onto Skipper Bowles Drive (after the sign for the UNC Family Practice Center). Enter the second driveway on the left. The bus will be parked at one of the top tiers of the parking lot (there are several levels to the Manning Lot).

## From points south:

15-501 to Chapel Hill (to 15-501/54 By-pass).

Turn left onto Manning Road (signs point to Dean Smith Center and UNC Hospitals). Turn left onto Skipper Bowles Drive (after the sign for the UNC Family Practice Center). Enter the second driveway on the left. The bus will be parked at one of the top tiers of the parking lot (there are several levels to the Manning Lot).